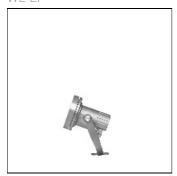

## Product data sheet

ULC210 [M] VA:IP68:LED-1/2W/4K 139-1658

WE-EF

IP68 (up to 10 m). Class III. IK09. Body, lens frame constructed in stainless steel, PCS hardware. Safety glass lens. Silicone rubber gasket. Factory sealed termination chamber complete with 10 m of flexible PVC free cable. IP68 in-line connector. CAD-optimised optics for superior illumination and glare control. OLC® One LED Concept. Factory installed LED circuit board. Suitable for continuously submerged applications in all types of pools, including saltwater. Installation and operation of these floodlights are subject to national electrical and safety regulations for underwater lighting.

Height: 3.94 in Diameter: 3.35 in Weight: 1.1 kg Electric

System power: 2.5 W Appliance Class: III

Protection

IP: 68 IK: 09