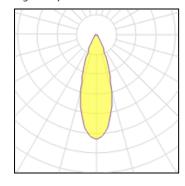

## Light output 1

| I X LED            |          |
|--------------------|----------|
| Nominal lamp power | 2 W      |
| Lamp flux          | 310 lm   |
| Luminous efficacy  | 100 lm/W |
| CCT                | 4000 K   |
| CRI                | 80       |

| LOR         | 81%    |
|-------------|--------|
| Total flux  | 250 lm |
| Total power | 2.5 W  |
|             |        |
|             |        |

Mounting mode

Standing / Bollard

Shape and measurements