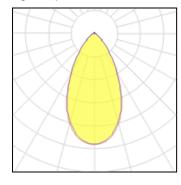

#### Light output 1

| 1 x LED            |
|--------------------|
| Nominal lamp power |
| Lamp flux          |
| Luminous efficacy  |
| CCT                |
| CRI                |

| 140 W    |
|----------|
| 19800 lm |
| 125 lm/W |
| 4948 K   |
| 99       |
|          |

| LOR         |  |
|-------------|--|
| Total flux  |  |
| Total power |  |

93% 18488 lm 148.31 W