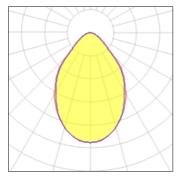

## 1 x Halogen low voltage lamp without reflector

IP 20

| 40 W   | Socket                     | G9                                         |
|--------|----------------------------|--------------------------------------------|
| 460 lm | LOR                        | 54%                                        |
| 6 lm/W | Total flux                 | 247 lm                                     |
| 2900 K | Total power                | 40 W                                       |
| 95     |                            |                                            |
|        | 460 lm<br>6 lm/W<br>2900 K | 460 lmLOR6 lm/WTotal flux2900 KTotal power |