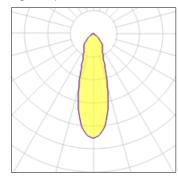

#### Light output 1

| 1 x LED            |
|--------------------|
| Nominal lamp power |
| Lamp flux          |
| Luminous efficacy  |
| CCT                |
| CRI                |

| 10.5 W  |  |
|---------|--|
| 890 lm  |  |
| 85 lm/W |  |
| 3000 K  |  |
| 80      |  |

| LOR         | 92%    |
|-------------|--------|
| Total flux  | 819 lm |
| Total power | 10.7 W |