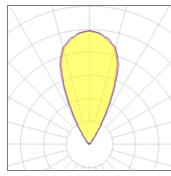

## Light output 1 (integrated)

| Lamp type          | LED     | CCT         | 3000 K |
|--------------------|---------|-------------|--------|
| Nominal lamp power | 4.5 W   | CRI         | 80     |
| Total flux         | 223 lm  | LOR         | 99%    |
| Luminous efficacy  | 50 lm/W | ULOR        | 99%    |
|                    |         | Total power | 4.5 W  |