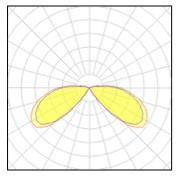

## 1 x LED

| I A LLD            |         |             |         |
|--------------------|---------|-------------|---------|
| Nominal lamp power | 39.22 W | LOR         | 6%      |
| Lamp flux          | 2600 lm | Total flux  | 155 lm  |
| Luminous efficacy  | 4 lm/W  | Total power | 39.22 W |
| CCT                | 6500 K  |             |         |
| CRI                | 98      |             |         |
|                    |         |             |         |