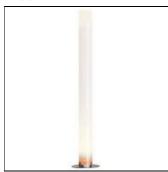

# Product data sheet

STYLOS F6310004

FLOS

Floor lamp providing indirect and diffused lighting. Silver powder-coated steel base. Opaline extruded polymethylmethacrylate (PMMA) diffuser column. Dual foot switch fitted on power cord operates two light sources at the top and bottom of the column. Power cord length 2850 mm. Net weight 9,6 kg.

Mounting mode

Standing / Bollard, Floor mounted

Shape and measurements

Length: 13.78 in Width: 13.78 in Height: 78.74 in

Adjustability

Fixed

Electric

System power: 225 W