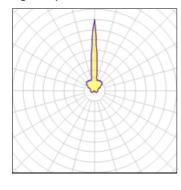

## Light output 2

### 1 x Halogen low voltage lamp without reflector

| Nominal lamp power | 105 W   | Socket      | E27     |
|--------------------|---------|-------------|---------|
| Lamp flux          | 2100 lm | LOR         | 63%     |
| Luminous efficacy  | 13 lm/W | ULOR        | 45%     |
| CCT                | 2821 K  | Total flux  | 1316 lm |
| CRI                | 99      | Total power | 105 W   |
|                    |         |             |         |