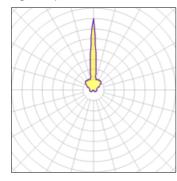

### Light output 1

### 1 x General service incandescent lamp

| Nominal lamp power | 120 W   | Socket      | E27    |
|--------------------|---------|-------------|--------|
| Lamp flux          | 1300 lm | LOR         | 63%    |
| Luminous efficacy  | 7 lm/W  | ULOR        | 45%    |
| CCT                | 2688 K  | Total flux  | 815 lm |
| CRI                | 99      | Total power | 120 W  |