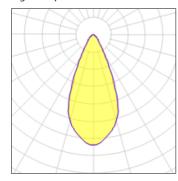

## Light output 1

| I X LED            |         |
|--------------------|---------|
| Nominal lamp power | 13 W    |
| Lamp flux          | 1000 lm |
| Luminous efficacy  | 32 lm/W |
| CCT                | 3000 K  |
| CRI                | 80      |
|                    |         |

| LOR         | 41%    |
|-------------|--------|
| Total flux  | 415 lm |
| Total power | 13 W   |
|             |        |
|             |        |

Mounting mode

Ceiling recessed

Shape and measurements