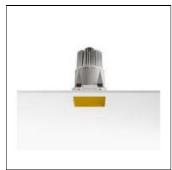

## Product data sheet

KAP 105 03.4570.GL/PH LED/13W

FLOS

Luminaire with embedded installations on ceilings for halogen lamps, metal halide and LED. The Easy Kap version, incorporates body injected in zamak with liquid paint finish and outer diameter of 105mm with opal glass diffuser. Pre-frame installation not necessary. The Kap version incorporates body injected in aluminium with liquid paint finish. It is available in two sizes: 105mm and 145mm, always in No Trim installation. Main view made of anodized gloss aluminium with diffuser element made in borosilicate glass. Lampholders with heatsink element in injected aluminium and embedment ring of the optical body in thermoplastic material. Finishings: white (B1), matt gold (GL), blue (BU) and black (74).