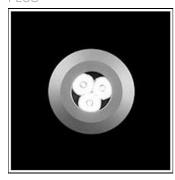

## Product data sheet

SIGMA LED 518002

FLOS

• Recessed light for outdoor installation on wall, ceiling or ground. • Configuration: turned aluminium body (EN AW 6060) with 15 micron anodizing for high resistance to corrosion. Caps and flat frame in 316L stainless steel.

| LOR         | 92%    |
|-------------|--------|
| ULOR        | 91%    |
| Total flux  | 127 lm |
| Total power | 3.4 W  |
|             |        |

Mounting mode

Floor recessed

Shape and measurements

Height: 2.60 in Diameter: 2.56 in