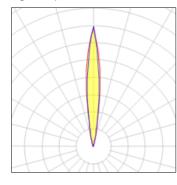

## Light output 1

| 1 x LED            |  |
|--------------------|--|
| Nominal lamp power |  |
| Lamp flux          |  |
| Luminous efficacy  |  |
| CCT                |  |
| CRI                |  |

| 2.4 W   |  |
|---------|--|
| 138 lm  |  |
| 37 lm/W |  |
| 4000 K  |  |
| 80      |  |
|         |  |