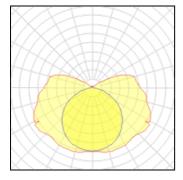

## Light output 1

#### 1 x 14W Fluorescent Lamp

IP 65

| Nominal lamp power | 14 W    | Socket      | G5      |
|--------------------|---------|-------------|---------|
| Lamp flux          | 1350 lm | LOR         | 80%     |
| Luminous efficacy  | 68 lm/W | ULOR        | 15%     |
| CCT                | 6445 K  | Total flux  | 1074 lm |
| CRI                | 80      | Total power | 15.8 W  |
|                    |         |             |         |