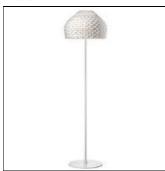

# Product data sheet

TATOU F F7764009 205W E27

FLOS

Diffused light floor lamp. External diffuser in Polycarbonate. Internal diffuser in injection-printed opal Polycarbonate. Support and base in painted steel.

## Mounting mode

Standing / Bollard, Floor mounted

## Shape and measurements

Length: 19.69 in Width: 19.69 in Height: 70.81 in