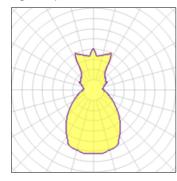

## 1 x Halogen low voltage lamp without reflector

| Nominal lamp power | 205 W   | Socket      | E27     |
|--------------------|---------|-------------|---------|
| Lamp flux          | 4200 lm | LOR         | 56%     |
| Luminous efficacy  | 11 lm/W | ULOR        | 21%     |
| CCT                | 2900 K  | Total flux  | 2350 lm |
| CRI                | 100     | Total power | 205 W   |