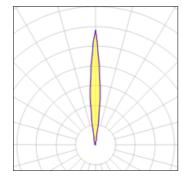

# Light output 1

| 1 x LED           |
|-------------------|
| Nominal lamp powe |
| Lamp flux         |
| Luminous efficacy |
| CCT               |
| CBI               |

| 13.6 W  |
|---------|
| 1123 lm |
| 65 lm/W |
| 6000 K  |
| 70      |
|         |

LOR 86%
ULOR 86%
Total flux 968 Im
Total power 15 W