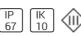

# Product data sheet

K12RC LED 524511

FLOS







• Square recessed luminaire for outdoor installation in wall and ground. • Configuration: die-cast aluminium structure. EN AB-47100 alloy (low copper content) • Double layer coating for high resistance to corrosion: The low copper Aluminium alloy is painted with a double coat using powders which are complaint with QUALICOAT standards: a first layer of epoxy powder (with excellent chemical and mechanical resistance) and a second finishing layer of polyester powder (resistant to UV rays and atmospheric agents). The entire painting process of the aluminium fitting starts from components which have been sand-blasted in advance to make the surface more porous and increase the adherence of the paint. Ares effects alkaline and acid washing to clean the surfaces completely, then rinses with demi