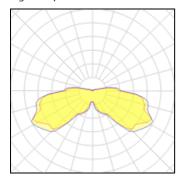

## Light output 1

| 1 | v High  | pressure | codium   | vanour | lamn   |
|---|---------|----------|----------|--------|--------|
| ı | X migri | pressure | Soululli | vapoui | iarrip |

| Nominal lamp power | 70 W    | Socket      | E27     |
|--------------------|---------|-------------|---------|
| Lamp flux          | 6000 lm | LOR         | 44%     |
| Luminous efficacy  | 32 lm/W | ULOR        | 5%      |
| CCT                | 1900 K  | Total flux  | 2622 lm |
| CRI                | 17      | Total power | 81.8 W  |