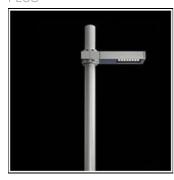

# Product data sheet

DOOKU400 LED 539055

FLOS

ares

Outdoor LED luminaire for installation on wall or on pole (ø76mm and ø102mm) • Configuration: extruded aluminium structure with die-casting closing ends. EN AB 47100 alloy (low copper content). • Double layer coating for high resistance to corrosion: The low copper Aluminium alloy is painted with a double coat using powders which are complaint with QUALICOAT standards: a first layer of epoxy powder (with excellent chemical and mechanical resistance) and a second finishing layer of polyester powder (resistant to UV rays and atmospheric agents). The entire painting process of the aluminium fitting starts from components which have been sand-blasted in advance to make the surface more porous and increase the adherence of the paint. Ares effects alkaline and acid washing to clean the surfaces completely, then rinses with demineralised water to remove any residue particles, subsequently a chemical conversion treatment is done to protect against rusting. • Tempered extra-clear glass diffuser with silkscreen border. The glass is fixed through a robotic gluing system. • Protection Rating: IP65 • In compliance with EN60598-1 standards • Class of insulation: I • Installation: the luminaire is equipped with one M20x1,5 cable gland and a piece of neoprene cable (approx. 500mm)

# Mounting mode

Pole top mounted