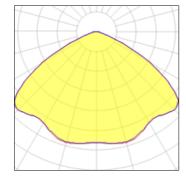

#### Light output 1 (integrated)

| Lamp type          | LED     | CCT         | 6000 K |
|--------------------|---------|-------------|--------|
| Nominal lamp power | 39 W    | CRI         | 70     |
| Total flux         | 3312 lm | LOR         | 100%   |
| Luminous efficacy  | 85 lm/W | Total power | 39 W   |