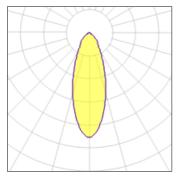

## 1 x Halogen low voltage lamp without reflector

| Nominal lamp power | 20 W   | Socket      | E27    |
|--------------------|--------|-------------|--------|
| Lamp flux          | 300 lm | LOR         | 53%    |
| Luminous efficacy  | 7 lm/W | Total flux  | 158 lm |
| CCT                | 2756 K | Total power | 22 W   |
| CRI                | 99     |             |        |