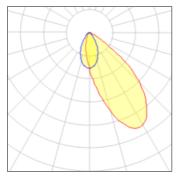

## 1 x I FD

| I X LED            |         |             |        |
|--------------------|---------|-------------|--------|
| Nominal lamp power | 10.5 W  | LOR         | 44%    |
| Lamp flux          | 890 lm  | Total flux  | 395 lm |
| Luminous efficacy  | 85 lm/W | Total power | 10.5 W |
| CCT                | 3000 K  |             |        |
| CRI                | 80      |             |        |
|                    |         |             |        |