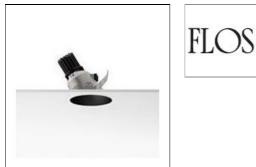

# Product data sheet

EASY KAP 105 03.4463.74/LED ARRAY/10,5W FLOS

Embedded light fixture for LED light source. Mounting frame not required. Power supply not included.

## Mounting mode

Ceiling recessed

# Shape and measurements

Height: 5.91 in Diameter: 4.13 in