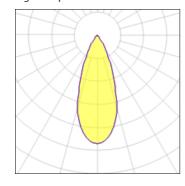

## 1 x Halogen low voltage lamp without reflector

| Nominal lamp power | 48 W   | Socket      | G9     |
|--------------------|--------|-------------|--------|
| Lamp flux          | 740 lm | LOR         | 22%    |
| Luminous efficacy  | 3 lm/W | Total flux  | 160 lm |
| CCT                | 2800 K | Total power | 48 W   |
| CRI                | 100    |             |        |