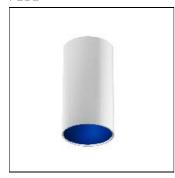

## Product data sheet

KAP SURFACE CEILING 03.4512/QT-14/48W/38°

FLOS

Luminaire for direct lighting to be installed on ceilings, wall or in suspension. Body of the luminaire made of extruded aluminium. the LED version has an interior reflector made of polycarbonate painted inside. Besides, it incorporates a diffuser lens made of opal polycarbonate which offers a uniform light. The halogen lamp versions have a reflector made of painted aluminium and a glass diffuser made of glass with sandblasted finish. combinations of exterior finishes available anodized or painted and the interior finishes of the reflector.

Mounting mode

Ceiling mounted

Shape and measurements

Height: 8.94 in Diameter: 4.53 in

Adjustability

Fixed

Electric

System power: 48 W