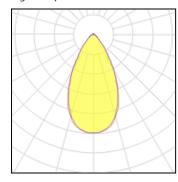

## Light output 1

| 1 x LED            |     |
|--------------------|-----|
| Nominal lamp power |     |
| Lamp flux          | 330 |
| Luminous efficacy  | 123 |
| CCT                |     |
| CBI                |     |

| 230 W   | LOR         | 93%      |
|---------|-------------|----------|
| 3000 lm | Total flux  | 30767 lm |
| 23 lm/W | Total power | 249.62 W |
| 4948 K  |             |          |
| 99      |             |          |