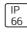

## Product data sheet

230W LED FLOODLIGHT (MB51) TYPE 3 (5000K) S2266 LEDXION K10119

NIKKON







NIKKON S2266 LEDXION K10119 230W LED Floodlight (MB51) Type 3 (5000K)

## Light output 1



| 1 x LED            |     |
|--------------------|-----|
| Nominal lamp power |     |
| Lamp flux          | 330 |
| Luminous efficacy  | 123 |
| CCT                |     |
| CBI                |     |

| 230 W   | LOR         | 93%      |
|---------|-------------|----------|
| 3000 lm | Total flux  | 30767 lm |
| 23 lm/W | Total power | 249.62 W |
| 4948 K  |             |          |
| 99      |             |          |

Mounting mode

Pole top mounted

Shape and measurements

Length: 3.94 in Width: 3.94 in Height: 3.94 in

Adjustability

Tiltable

Electric

System power: 249.62 W

Protection

IP: 66