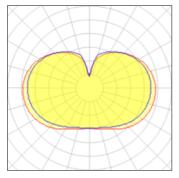

#### Light output 1 (integrated)

| Lamp type          | LED     | CCT         | 4000 K |
|--------------------|---------|-------------|--------|
| Nominal lamp power | 5 W     | CRI         | 80     |
| Total flux         | 321 lm  | LOR         | 100%   |
| Luminous efficacy  | 64 lm/W | ULOR        | 47%    |
|                    |         | Total power | 5 W    |