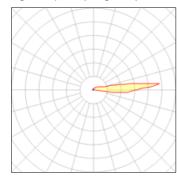

## Light output 1 (integrated)

| Lamp type          | LED    | CCT         | 3000 K |
|--------------------|--------|-------------|--------|
| Nominal lamp power | 3.4 W  | CRI         | 80     |
| Total flux         | 16 lm  | LOR         | 100%   |
| Luminous efficacy  | 5 lm/W | ULOR        | 77%    |
|                    |        | Total power | 3.4 W  |