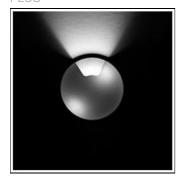

## Product data sheet

SIGMA LED 518043

FLOS

• Recessed light for outdoor installation on wall, ceiling or ground. • Configuration: turned aluminium body (EN AW 6060) with 15 micron anodizing for high resistance to corrosion. Caps and flat frame in 316L stainless steel.

## Light output 1 (integrated)

| Lamp type          | LED    | CCT         | 3000 K |
|--------------------|--------|-------------|--------|
| Nominal lamp power | 3.4 W  | CRI         | 80     |
| Total flux         | 16 lm  | LOR         | 100%   |
| Luminous efficacy  | 5 lm/W | ULOR        | 77%    |
|                    |        | Total power | 3.4 W  |