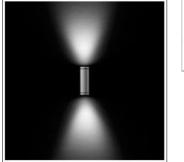

# Light output 1 (integrated)

Lamp type Nominal lamp power Total flux Luminous efficacy

| LED     |  |
|---------|--|
| 10 W    |  |
| 290 lm  |  |
| 29 lm/W |  |
|         |  |

| CCT         | 6000 K |
|-------------|--------|
| CRI         | 70     |
| LOR         | 99%    |
| ULOR        | 50%    |
| Total power | 10 W   |