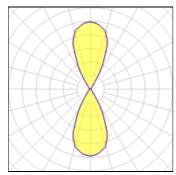

# Light output 1 (integrated)

Lamp type Nominal lamp power Total flux Luminous efficacy

| LED     |  |
|---------|--|
| 10 W    |  |
| 290 lm  |  |
| 29 lm/W |  |
|         |  |

| CCT         | 6000 K |
|-------------|--------|
| CRI         | 70     |
| LOR         | 99%    |
| ULOR        | 50%    |
| Total power | 10 W   |