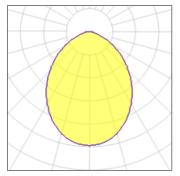

#### Light output 1 (integrated)

| Lamp type          | LED     | CCT         | 2962 K |
|--------------------|---------|-------------|--------|
| Nominal lamp power | 30.8 W  | CRI         | 80     |
| Total flux         | 2350 lm | LOR         | 100%   |
| Luminous efficacy  | 76 lm/W | Total power | 30.8 W |