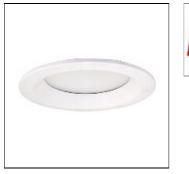

# ORION LED 30W 830 119322

DEFA LIGHTING

Recessed downlight with COB LED. Body in diecast aluminium. Reflectur in aluminium. White trimring. IP20, 230V, class II.

### Shape and measurements

Height: 3.39 in Diameter: 9.06 in