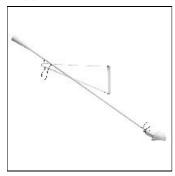

## Product data sheet

265 BCO A0300009

FLOS

Wall lamp providing direct lighting. Painted steel adjustable arm and reflec-tor. Chrome-plated brass reflector sup-port. Cast iron tapered counterweight.Painted steel wall fixture. Power cord, length 2030 mm. Net weight 6 kg.

Mounting mode

Wall mounted

Shape and measurements

Length: 33.46 in Width: 0.98 in Height: 15.16 in

Adjustability

Rotatable

Electric

System power: 75 W