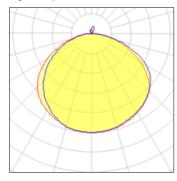

## Light output 1

## 1 x General service incandescent lamp

| Nominal lamp power | 75 W   | Socket      | E27    |
|--------------------|--------|-------------|--------|
| Lamp flux          | 940 lm | LOR         | 66%    |
| Luminous efficacy  | 8 lm/W | Total flux  | 617 lm |
| CCT                | 2688 K | Total power | 75 W   |
| CRI                | 99     |             |        |