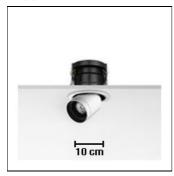

## Product data sheet

PURE 1 09.1646/POWER LED 16W/21°

FLOS

Led recessed luminaire for indoor application. Self extinguishing ceramic or engineering plastic lamp holders, with single-pole, transparent electric wires with double Teflon insulation. Aluminum body, placed above the lamp holder, black thermoplastic and 4 mm tempered glass screen-support ring. Die-cast aluminum alloy body, cover and adjustable lamp support, powder-coated white, grey or black. 220-240V, 50-60Hz power supplyn included.

Shape and measurements

Length: 3.94 in Width: 3.94 in Height: 5.51 in

Adjustability

Rotatable, Tiltable

Electric

System power: 16 W Appliance Class: II

Protection

IP: 20