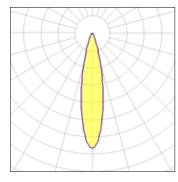

## Light output 1

| I x LED            |         |
|--------------------|---------|
| Nominal lamp power | 16 W    |
| Lamp flux          | 1225 lm |
| Luminous efficacy  | 51 lm/W |
| CCT                | 3200 k  |
| CRI                | 80      |
|                    |         |

| LOR         | 66%    |
|-------------|--------|
| Total flux  | 814 lm |
| Total power | 16 W   |
|             |        |
|             |        |
|             |        |

Mounting mode

Ceiling recessed