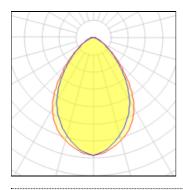

#### 1 x Compact fluorescent lamp

| Nominal lamp power | 26 W    | Socket      | G24Q-2 |
|--------------------|---------|-------------|--------|
| Lamp flux          | 1800 lm | LOR         | 40%    |
| Luminous efficacy  | 28 lm/W | Total flux  | 720 lm |
| CCT                | 3000 K  | Total power | 26 W   |
| CBI                | 84      |             |        |