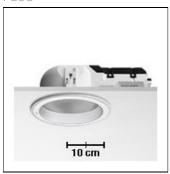

# ECOLIGHT 03.3421/TC-DEL/26W/75°

FLOS

Recessed indoor luminaires for indoor installation for compact fluorescent lamps. Self-extinguishing,thermoplastic white reflector housing;vacuum-aluminium coated anti-glare elements.

Mounting mode

Ceiling recessed

Shape and measurements

Height: 4.33 in Diameter: 8.66 in

Adjustability

Fixed

Electric

System power: 26 W