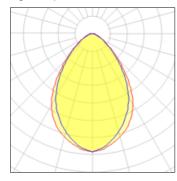

### 1 x Compact fluorescent lamp

| Nominal lamp power | 26 W    | Socket      | G24D-2 |
|--------------------|---------|-------------|--------|
| Lamp flux          | 1800 lm | LOR         | 40%    |
| Luminous efficacy  | 28 lm/W | Total flux  | 720 lm |
| CCT                | 4000 K  | Total power | 26 W   |
| CBI                | 80      |             |        |