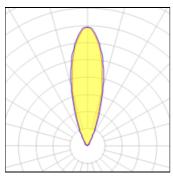

## Light output 1 (integrated)

Lamp type Nominal lamp power Total flux Luminous efficacy

| LED     |
|---------|
| 32 W    |
| 2478 lm |
| 77 lm/W |
|         |

| CCT         | 6000 K |
|-------------|--------|
| CRI         | 70     |
| LOR         | 100%   |
| ULOR        | 100%   |
| Total power | 32 W   |
|             |        |