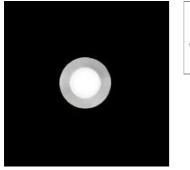

#### Light output 1 (integrated)

| Lamp type          | LED     | CCT         | 4000 K |
|--------------------|---------|-------------|--------|
| Nominal lamp power | 1.2 W   | CRI         | 80     |
| Total flux         | 82 lm   | LOR         | 100%   |
| Luminous efficacy  | 68 lm/W | ULOR        | 100%   |
|                    |         | Total power | 1.2 W  |