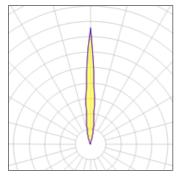

#### Light output 1 (integrated)

| Lamp type          | LED     | CCT         | 4000 K |
|--------------------|---------|-------------|--------|
| Nominal lamp power | 1.2 W   | CRI         | 80     |
| Total flux         | 82 lm   | LOR         | 100%   |
| Luminous efficacy  | 68 lm/W | ULOR        | 100%   |
|                    |         | Total power | 1.2 W  |