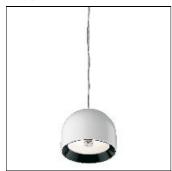

## Product data sheet

WAN S F9560009

FLOS

Suspension lamp providing direct ligh-ting. Aluminum body, available in chrome, shiny white, enameled green, and shiny black finishes. Low glare shield. Provided by two different ring due to fix the safety tempered glass, in shiny black and enameled green. Power cord length 4000 mm. Net weight 0,60 kg.

Mounting mode

Pendant

Shape and measurements

Length: 4.45 in Width: 4.45 in Height: 3.54 in

Adjustability

Fixed

Electric

System power: 40 W