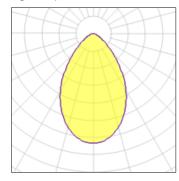

## 1 x Halogen low voltage lamp without reflector

| Nominal lamp power | 40 W   | Socket      | G9     |
|--------------------|--------|-------------|--------|
| Lamp flux          | 460 lm | LOR         | 42%    |
| Luminous efficacy  | 5 lm/W | Total flux  | 192 lm |
| CCT                | 2821 K | Total power | 40 W   |
| CRI                | 99     |             |        |