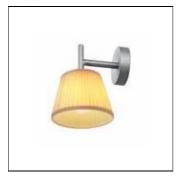

## Product data sheet

ROMEO BABE SOFT W F6260007A

FLOS

Wall sconce providing diffused lighting. Acid-etched pressed borosilicate glass internal diffuser. Plissé cloth shade. Gray painted die-cast aluminum diffuser and lamp support. Gray painted, injection-molded polycarbo-nate wall fitting and rose. Net weight 0,4 kg.