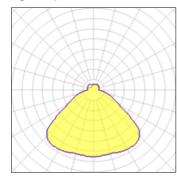

## 1 x Halogen low voltage lamp without reflector

| Nominal lamp power | 40 W   | Socket      | G9     |
|--------------------|--------|-------------|--------|
| Lamp flux          | 460 lm | LOR         | 53%    |
| Luminous efficacy  | 6 lm/W | ULOR        | 8%     |
| CCT                | 2900 K | Total flux  | 244 lm |
| CRI                | 95     | Total power | 40 W   |