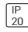

## Product data sheet

ROMEO BABE SOFT W F6260007A

FLOS







Wall sconce providing diffused lighting. Acid-etched pressed borosilicate glass internal diffuser. Plissé cloth shade. Gray painted die-cast aluminum diffuser and lamp support. Gray painted, injection-molded polycarbo-nate wall fitting and rose. Net weight 0,4 kg.

## Light output 1



## 1 x Halogen low voltage lamp without reflector

| Nominal lamp power | 40 W   | Socket      | G9     |
|--------------------|--------|-------------|--------|
| Lamp flux          | 460 lm | LOR         | 53%    |
| Luminous efficacy  | 6 lm/W | ULOR        | 8%     |
| CCT                | 2900 K | Total flux  | 244 lm |
| CRI                | 95     | Total power | 40 W   |

Mounting mode

Wall mounted

Shape and measurements

Length: 4.33 in Width: 6.10 in

Height: 6.85 in Adjustability

Fixed

Electr