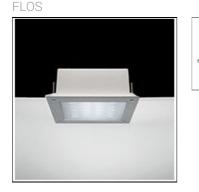

# Product data sheet

ARA LED 103100135

Recessed luminaire for outdoor installation on ceiling or false-ceiling. Configuration: die-cast aluminium structure. EN AB-47100 (low copper content). Double layer coating for high resistance to corrosion: The low copper Aluminium alloy is painted with a double coat using powders which are complaint with QUALICOAT standards: a first layer of epoxy powder (with excellent chemical and mechanical resistance) and a second finishing layer of polyester powder (resistant to UV rays and atmospheric agents). The entire painting process of the aluminium fitting starts from components which have been sand-blasted in advance to make the surface more porous and increase the adherence of the paint. Ares effects alkaline and acid washing to clean the surfaces completely, then rinses with demineralised water to remove any residue particles, subsequently a chemical conversion treatment is done to protect against rusting. Sandblasted glass glued to the frame, moulded silicone gaskets

#### Mounting mode

Ceiling recessed

#### Shape and measurements

Length: 9.84 in Width: 9.84 in Height: 4.13 in

#### Adjustability

Fixed