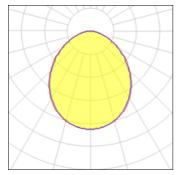

## Light output 1 (integrated)

Lamp type Nominal lamp power Total flux Luminous efficacy

| LED     |  |
|---------|--|
| 20 W    |  |
| 1298 lm |  |
| 65 lm/W |  |
|         |  |

| CCT         | 6000 K |
|-------------|--------|
| CRI         | 70     |
| LOR         | 100%   |
| Total power | 20 W   |