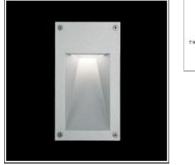

# ALICE LED 8212118 FLOS

 Compact recessed luminaire for outdoor installation in the wall. • Configuration: die-cast aluminium structure. EN AB-47100 alloy (low copper content). • Double layer coating for high resistance to corrosion: The low copper Aluminium alloy is painted with a double coat using powders which are complaint with QUALICOAT standards: a first layer of epoxy powder (with excellent chemical and mechanical resistance) and a second finishing layer of polyester powder (resistant to UV rays and atmospheric agents). The entire painting process of the aluminium fitting starts from components which have been sand-blasted in advance to make the surface more porous and increase the adherence of the paint. Ares effects alkaline and acid washing to clean the surfaces completely, then rinses with demineralised water to remove any residue particles, subsequently a chemical conversion treatment is done to protect against rusting. • Tempered sandblasted glass, moulded silicone gaskets.

#### Shape and measurements

Length: 4.96 in Width: 9.06 in Height: 3.74 in