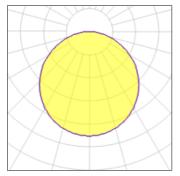

## Light output 1 (integrated)

| Lamp type          | LED     | CCT         | 3000 K |
|--------------------|---------|-------------|--------|
| Nominal lamp power | 35 W    | CRI         | 79     |
| Total flux         | 2621 lm | LOR         | 100%   |
| Luminous efficacy  | 75 lm/W | Total power | 35 W   |