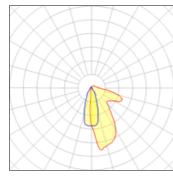

## Light output 1 (integrated)

| Lamp type          | LED     | CCT         | 6000 K |
|--------------------|---------|-------------|--------|
| Nominal lamp power | 11 W    | CRI         | 70     |
| Total flux         | 238 lm  | LOR         | 100%   |
| Luminous efficacy  | 22 lm/W | ULOR        | 7%     |
|                    |         | Total power | 11 W   |