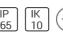

# Product data sheet

VIVIANA LED 10410300

FLOS







• Outdoor design bollard. • Configuration: hot-dip zinc-coated IPE steel bar (H-frame with base) for high resistance to corrosion. • The emission unit, fixed to the upper part of the bar, is composed of a plastic container with zinc-coated cover. Feeding cables are hosted in a hot-dip zinc-coated cover placed on the back side of the bar.

## Light output 1 (integrated)



| Lamp type          | LED     | CCT         | 6000 K |
|--------------------|---------|-------------|--------|
| Nominal lamp power | 11 W    | CRI         | 70     |
| Total flux         | 238 lm  | LOR         | 100%   |
| Luminous efficacy  | 22 lm/W | ULOR        | 7%     |
|                    |         | Total power | 11 W   |

#### Mounting mode

Standing / Bollard

#### Shape and measurements

Length: 7.87 in W