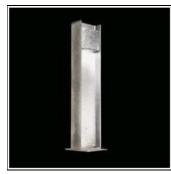

# Product data sheet

VIVIANA LED 10410300

FLOS

• Outdoor design bollard. • Configuration: hot-dip zinc-coated IPE steel bar (H-frame with base) for high resistance to corrosion. • The emission unit, fixed to the upper part of the bar, is composed of a plastic container with zinc-coated cover. Feeding cables are hosted in a hot-dip zinc-coated cover placed on the back side of the bar.

#### Mounting mode

Standing / Bollard

#### Shape and measurements

Length: 7.87 in Width: 9.06 in Height: 35.43 in