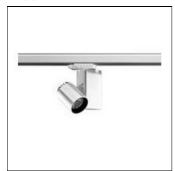

# Product data sheet

FORT KNOX 1 09.2160/LED ARRAY/15W/24°

FLOS

Projector for mounting on threephase rail with LED light source. 220-240V, 50-60Hz power supply included.

## Mounting mode

Ceiling mounted, Contact rail

# Shape and measurements

Height: 3.15 in Diameter: 2.36 in

## Adjustability

Rotatable