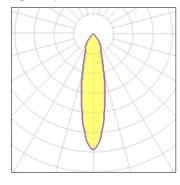

## Light output 1

| 1 x LED            |
|--------------------|
| Nominal lamp power |
| Lamp flux          |
| Luminous efficacy  |
| CCT                |

CRI

| 15 77   |
|---------|
| 1200 lm |
| 57 lm/W |
| 3000 K  |
| 80      |

1 - \ \ /

| LOR         |  |
|-------------|--|
| Total flux  |  |
| Total power |  |

71% 857 lm 15 W