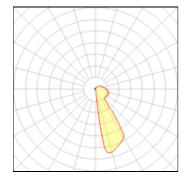

## Light output 1 (integrated)

| Lamp type          | LED     | CCT         | 3000 K |
|--------------------|---------|-------------|--------|
| Nominal lamp power | 6 W     | CRI         | 80     |
| Total flux         | 74 lm   | LOR         | 100%   |
| Luminous efficacy  | 12 lm/W | ULOR        | 22%    |
|                    |         | Total power | 6 W    |