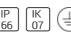

# Product data sheet

KLEIN LED 538008

FLOS





L



• LED bollard for installation outdoor • Configuration: extruded aluminium structure with milled aluminium base and emitting unit. • Double layer coating for high resistance to corrosion: The aluminium components are painted with a double coat using powders which are complaint with QUALICOAT standards: a first layer of epoxy powder (with excellent chemical and mechanical resistance) and a second finishing layer of polyester powder (resistant to UV rays and atmospheric agents). The entire painting process of the aluminium fitting starts from components which have been sand-blasted in advance to make the surface more porous and increase the adherence of the paint. Ares effects alkaline and acid washing to clean the surfaces completely, then rinses with demineralised water to remove any res