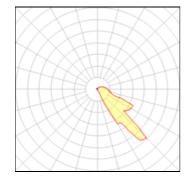

# Light output 1 (integrated)

| Lamp type          | LED    | CCT         | 3000 K |
|--------------------|--------|-------------|--------|
| Nominal lamp power | 8 W    | CRI         | 80     |
| Total flux         | 73 lm  | LOR         | 100%   |
| Luminous efficacy  | 9 lm/W | ULOR        | 13%    |
|                    |        | Total power | 8 W    |