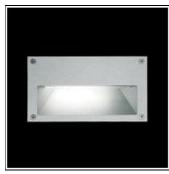

# Product data sheet

ALICE LED 8212517

**FLOS** 

• Compact recessed luminaire for outdoor installation in the wall. • Configuration: die-cast aluminium structure. EN AB-47100 alloy (low copper content). • Double layer coating for high resistance to corrosion: The low copper Aluminium alloy is painted with a double coat using powders which are complaint with QUALICOAT standards: a first layer of epoxy powder (with excellent chemical and mechanical resistance) and a second finishing layer of polyester powder (resistant to UV rays and atmospheric agents). The entire painting process of the aluminium fitting starts from components which have been sand-blasted in advance to make the surface more porous and increase the adherence of the paint. Ares effects alkaline and acid washing to clean the surfaces completely, then rinses with demineralised water to remove any residue particles, subsequently a chemical conversion treatment is done to protect against rusting. • Tempered sandblasted glass, moulded silicone gaskets.