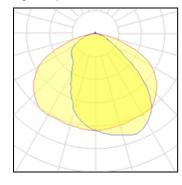

## Light output 1

| 1 x LED            |  |
|--------------------|--|
| Nominal lamp power |  |
| Lamp flux          |  |
| Luminous efficacy  |  |
| CCT                |  |
| CRI                |  |

| 230 W    | LOR         | 93%      |
|----------|-------------|----------|
| 33000 lm | Total flux  | 30705 lm |
| 121 lm/W | Total power | 253.43 W |
| 4948 K   |             |          |
| 99       |             |          |