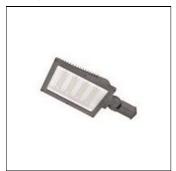

## Product data sheet

230W LED FLOODLIGHT (WB) TYPE 2 (5000K) S2266 LEDXION K10119

NIKKON

NIKKON S2266 LEDXION K10119 230W LED Floodlight (WB) Type 2 (5000K)

Mounting mode

Pole integrated, Pole top mounted

Shape and measurements

Length: 3.94 in Width: 3.94 in Height: 3.94 in

Adjustability

Tiltable

Electric

System power: 253.43 W