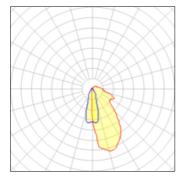

## 1 x Metal halide lamp Nominal lamp power 20 W Socket Pgj5 Lamp flux 1650 lm LOR 27% Luminous efficacy 22 lm/W ULOR 2% 3000 K CCT Total flux 440 lm CRI 86 Total power 20 W

| •                      |                    |
|------------------------|--------------------|
| Mounting mode          | Electric           |
| Standing / Bollard     | System power: 20 W |
| Shape and measurements | Appliance Class: I |
| Length: 7.87 in        | Protection         |
| Width: 9.06 in         | IP: 65             |
| Height: 35.43 in       | IK: 10             |
| Adjustability          |                    |