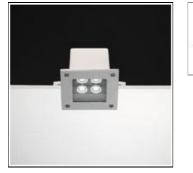

# Product data sheet

ARA LED 10321823 FLOS

Recessed luminaire for outdoor installation on ceiling or false-ceiling. Configuration: die-cast aluminium structure. EN AB-47100 (low copper content). Double layer coating for high resistance to corrosion: The low copper Aluminium alloy is painted with a double coat using powders which are complaint with QUALICOAT standards: a first layer of epoxy powder (with excellent chemical and mechanical resistance) and a second finishing layer of polyester powder (resistant to UV rays and atmospheric agents). The entire painting process of the aluminium fitting starts from components which have been sand-blasted in advance to make the surface more porous and increase the adherence of the paint. Ares effects alkaline and acid washing to clean the surfaces completely, then rinses with demineralised water to remove any residue particles, subsequently a chemical conversion treatment is done to protect against rusting. Tempered transparent or sandblasted glass glued to the frame, moulded silicone gaskets.

#### Shape and measurements

Length: 4.92 in Width: 4.92 in Height: 3.74 in