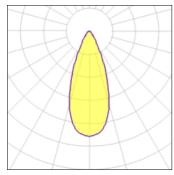

# Light output 1 (integrated)

| Lamp type          |
|--------------------|
| Nominal lamp power |
| Total flux         |
| Luminous efficacy  |

| LED     |  |
|---------|--|
| 5.5 W   |  |
| 402 lm  |  |
| 73 lm/W |  |
|         |  |

|       | 6000 K |
|-------|--------|
|       | 70     |
|       | 100%   |
| power | 5.5 W  |

CCT

CRI

LOR

Total