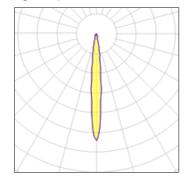

## Light output 1

## 1 x Halogen low voltage lamp without reflector

| Nominal lamp power | 20 W   | Socket      | E27    |
|--------------------|--------|-------------|--------|
| Lamp flux          | 300 lm | LOR         | 60%    |
| Luminous efficacy  | 8 lm/W | Total flux  | 179 lm |
| CCT                | 2756 K | Total power | 22 W   |
| CRI                | 99     |             |        |