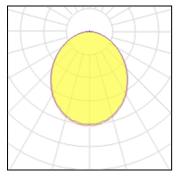

## Light output 1

## 1 x LED

| IXLLD              |         |             |         |
|--------------------|---------|-------------|---------|
| Nominal lamp power | 18 W    | LOR         | 97%     |
| Lamp flux          | 1375 lm | Total flux  | 1339 lm |
| Luminous efficacy  | 73 lm/W | Total power | 18.42 W |
| CCT                | 3000 K  |             |         |
| CRI                | 85      |             |         |
|                    |         |             |         |