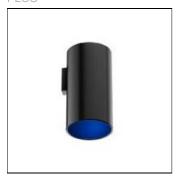

## Product data sheet

KAP SURFACE WALL 03.5732/PW LED/9W/40°

FLOS

Luminaire for direct lighting to be installed on ceilings, wall or in suspension. Body of the luminaire made of extruded aluminium. the LED version has an interior reflector made of polycarbonate painted inside. Besides, it incorporates a diffuser lens made of opal polycarbonate which offers a uniform light. The halogen lamp versions have a reflector made of painted aluminium and a glass diffuser made of glass with sandblasted finish. combinations of exterior finishes available anodized or painted and the interior finishes of the reflector.

| LOR         | 46%    |
|-------------|--------|
| Total flux  | 261 lm |
| Total power | 9 W    |
|             |        |

Mounting mode

Wall mounted

Shape and measurements

Length: 3.94 in Width: 4.29 in Height: 9.29 in