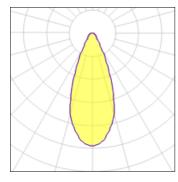

## Light output 1

| 1 x LED            |         |
|--------------------|---------|
| Nominal lamp power | 9 W     |
| Lamp flux          | 565 lm  |
| Luminous efficacy  | 63 lm/W |
| CCT                | 3200 k  |
| CRI                | 80      |
|                    |         |

| LOR         | 46%    |
|-------------|--------|
| Total flux  | 261 lm |
| Total power | 9 W    |
|             |        |

Mounting mode

Wall mounted

Shape and measurements

Length: 3.94 in Width: 4.29 in Height: 9.29 in