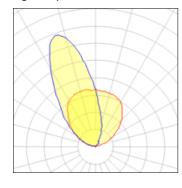

## Light output 1

| I x LED            |  |
|--------------------|--|
| Nominal lamp power |  |
| Lamp flux          |  |
| Luminous efficacy  |  |
| CCT                |  |
| CRI                |  |

| 36 W                         | LOR                | 51%            |
|------------------------------|--------------------|----------------|
| 3520 lm                      | ULOR               | 51%            |
| 50 lm/W                      | Total flux         | 1793 lm        |
| 3000 K                       | Total power        | 36 W           |
| 80                           |                    |                |
| 3520 lm<br>50 lm/W<br>3000 K | ULOR<br>Total flux | 51%<br>1793 lm |