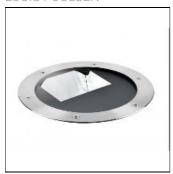

## Product data sheet

RADIIS 210 Ø280 WALLWASHER 106X66, LED 36W/3000K 5747829497

LOUIS POULSEN

Radiis 210 Concept: The fixture emits even, channelled light. Three types of light systems – zoom, lens and wall washer – together with direction adjustment options and colour and light filters, make it possible to illuminate buildings, vegetation, signs, etc. in an effective and interesting way, while promoting a sense of security. Finish: Glass, stainless steel. Material: Housing: Injection moulded anodised aluminium. Top ring: Brushed stainless steel, 316L. Glass: Extra clear, hardened glass. Driver box: Synthetic. Installation sleeve: Synthetic. Mounting: An installation sleeve must be used (ordered separately). The IP68 driver box/connection box is pre-mounted with sealed wiring and IP68 connectors. The connecting cable terminates with an IP68 connector (supplied) for cable type H07RN-F Ø7-12mm (2x2.5mm2). Looping: Yes. Certified to withstand load of up to 2,000 kg. Weight: Max. 6kg. Class: Ingress protection IP66, IP67, IP68, IP69K. IK10. Electric shock protection II wo. ground.

Mounting mode

Floor recessed

Shape and measurements

Height: 0.39 in Diameter: 11.02 in

Adjustability

Tiltable

Electric

System power: 36 W Appliance Class: II