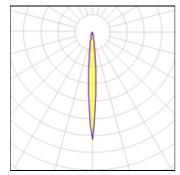

## Light output 1 (integrated)

Lamp type Nominal lamp power Total flux Luminous efficacy

LED 7 W 488 lm 70 lm/W CCT

CRI

LOR

6000 K 99% 7 W Total power

70