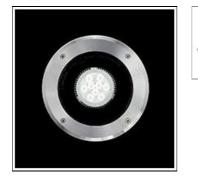

## Product data sheet

IDRA LED 257712 FLOS

Recessed luminaire for outdoor installation in the ground. Configuration: 316 deep-drawn stainless steel structure with milled AISI 316L stainless steel finish frame. Transparent or sandblasted glass, moulded silicone gasket. The stainless steel structure allows installation on extreme conditions (sea or road salt).

| •                      |                    |
|------------------------|--------------------|
| Mounting mode          | Electric           |
| Floor recessed         | System power: 12 W |
| Shape and measurements | Appliance Class: I |
| Height: 7.28 in        | Protection         |
| Diameter: 7.87 in      | IP: 67             |
| Adjustability          | IK: 09             |
| Tiltable               |                    |