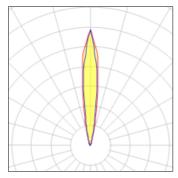

## Light output 1

| 1 x LED            |         |             |        |
|--------------------|---------|-------------|--------|
| Nominal lamp power | 8.4 W   | LOR         | 95%    |
| Lamp flux          | 692 lm  | ULOR        | 95%    |
| Luminous efficacy  | 55 lm/W | Total flux  | 656 lm |
| CCT                | 3000 K  | Total power | 12 W   |
| CRI                | 80      |             |        |
|                    |         |             |        |