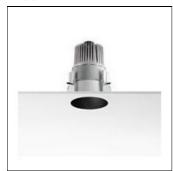

## Product data sheet

KAP 105 03.4407.74/PH LED/13W

FLOS

1 v I ED

Luminaire with embedded installations on ceilings for halogen lamps, metal halide and LED. The Easy Kap version, incorporates body injected in zamak with liquid paint finish and outer diameter of 105mm with opal glass diffuser. Pre-frame installation not necessary. The Kap version incorporates body injected in aluminium with liquid paint finish. It is available in two sizes: 105mm and 145mm, always in No Trim installation. Main view made of anodized gloss aluminium with diffuser element made in borosilicate glass. Lampholders with heatsink element in injected aluminium and embedment ring of the optical body in thermoplastic material. Finishings: white (B1), matt gold (GL), blue (BU) and black (74).

| LOR         | 29%    |
|-------------|--------|
| Total flux  | 294 lm |
| Total power | 13 W   |
|             |        |

Mounting mode

Ceiling recessed

Shape and measurements

Height: 5.91 in Diameter: 4.13 in