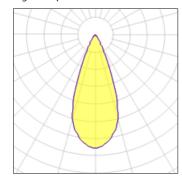

## Light output 1

| I X LED            |         |
|--------------------|---------|
| Nominal lamp power | 13 W    |
| Lamp flux          | 1000 lm |
| Luminous efficacy  | 23 lm/W |
| CCT                | 3000 K  |
| CRI                | 80      |

| LOR         | 29%    |
|-------------|--------|
| Total flux  | 294 lm |
| Total power | 13 W   |
|             |        |

Mounting mode

Ceiling recessed

Shape and measurements

Height: 5.91 in Diameter: 4.13 in