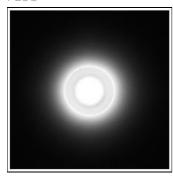

## Light output 1 (integrated)

| Lamp type          | LED    | CCT         | 6000 K |
|--------------------|--------|-------------|--------|
| Nominal lamp power | 2.3 W  | CRI         | 70     |
| Total flux         | 14 lm  | LOR         | 100%   |
| Luminous efficacy  | 6 lm/W | ULOR        | 50%    |
|                    |        | Total power | 2 3 W  |