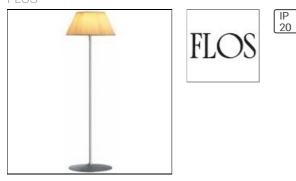

# Product data sheet

ROMEO SOFT F F6109007M FLOS

Floor lamp providing diffused lighting. Acid-etched pressed borosilicate glass internal diffuser. Plissé cloth shade. Gray painted steel stem and die-cast aluminum base and yoke. Injection-molded transparent polycarbonated iffuser support. ON/OFF DIMMER or TOUCH DIMMER with chrome-plated steel sensor located on the yoke. Also available in a version with the ON/OFF switch and 0-100% dimmer installed on the cord. Power cord length 1350 mm. Net weight 16.8 kg.

## Shape and measurements

Length: 19.69 in Width: 19.69 in Height: 63.03 in