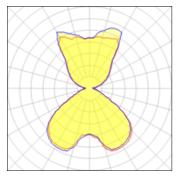

## 1 x Halogen low voltage lamp without reflector

| Nominal lamp power | 230 W   | Socket      | E27     |
|--------------------|---------|-------------|---------|
| Lamp flux          | 4210 lm | LOR         | 62%     |
| Luminous efficacy  | 11 lm/W | ULOR        | 27%     |
| CCT                | 2821 K  | Total flux  | 2604 lm |
| CRI                | 99      | Total power | 230 W   |
|                    |         |             |         |