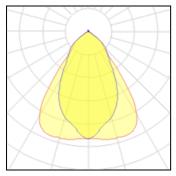

## Light output 1

#### 1 x Metal halide lamp

IP 65

| Nominal lamp power | 150 W    | Socket      | Rx7S     |
|--------------------|----------|-------------|----------|
| Lamp flux          | 13500 lm | LOR         | 98%      |
| Luminous efficacy  | 78 lm/W  | Total flux  | 13209 lm |
| CCT                | 4300 K   | Total power | 169.2 W  |
| CRI                | 94       |             |          |
|                    |          |             |          |