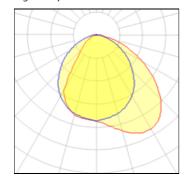

### 1 x Halogen low voltage lamp without reflector

| Nominal lamp power | 100 W   | Socket      | E27    |
|--------------------|---------|-------------|--------|
| Lamp flux          | 1500 lm | LOR         | 41%    |
| Luminous efficacy  | 6 lm/W  | Total flux  | 614 lm |
| CCT                | 2800 K  | Total power | 100 W  |
| CRI                | 100     |             |        |