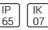

# Product data sheet

MEMI 490100

FLOS









• Outdoor luminaire for installation on wall or on dedicated post. • Configuration: die-cast aluminium structure. EN AB-47100 alloy (low copper content). • Double layer coating for high resistance to corrosion: The low copper Aluminium alloy is painted with a double coat using powders which are complaint with QUALICOAT standards: a first layer of epoxy powder (with excellent chemical and mechanical resistance) and a second finishing layer of polyester powder (resistant to UV rays and atmospheric agents). The entire painting process of the aluminium fitting starts from components which have been sand-blasted in advance to make the surface more porous and increase the adherence of the paint. Ares effects alkaline and acid washing to clean the surfaces completely, then rinses with deminer