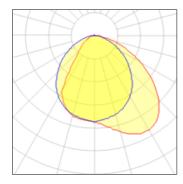

# 1 x Metal halide lamp

| Nominal lamp power | 70 W    | Socket      | Rx7S    |
|--------------------|---------|-------------|---------|
| Lamp flux          | 5500 lm | LOR         | 41%     |
| Luminous efficacy  | 22 lm/W | Total flux  | 2250 lm |
| CCT                | 4200 K  | Total power | 100 W   |
| CBI                | 98      |             |         |