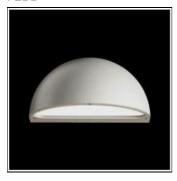

# Product data sheet

MEMI 490100

FLOS

• Outdoor luminaire for installation on wall or on dedicated post. • Configuration: die-cast aluminium structure. EN AB-47100 alloy (low copper content). • Double layer coating for high resistance to corrosion: The low copper Aluminium alloy is painted with a double coat using powders which are complaint with QUALICOAT standards: a first layer of epoxy powder (with excellent chemical and mechanical resistance) and a second finishing layer of polyester powder (resistant to UV rays and atmospheric agents). The entire painting process of the aluminium fitting starts from components which have been sand-blasted in advance to make the surface more porous and increase the adherence of the paint. Ares effects alkaline and acid washing to clean the surfaces completely, then rinses with demineralised water to remove any residue particles, subsequently a chemical conversion treatment is done to protect against rusting. • Tempered sandblasted glass, silicone gaskets.

#### Shape and measurements

Length: 11.81 in Width: 5.91 in Height: 7.87 in